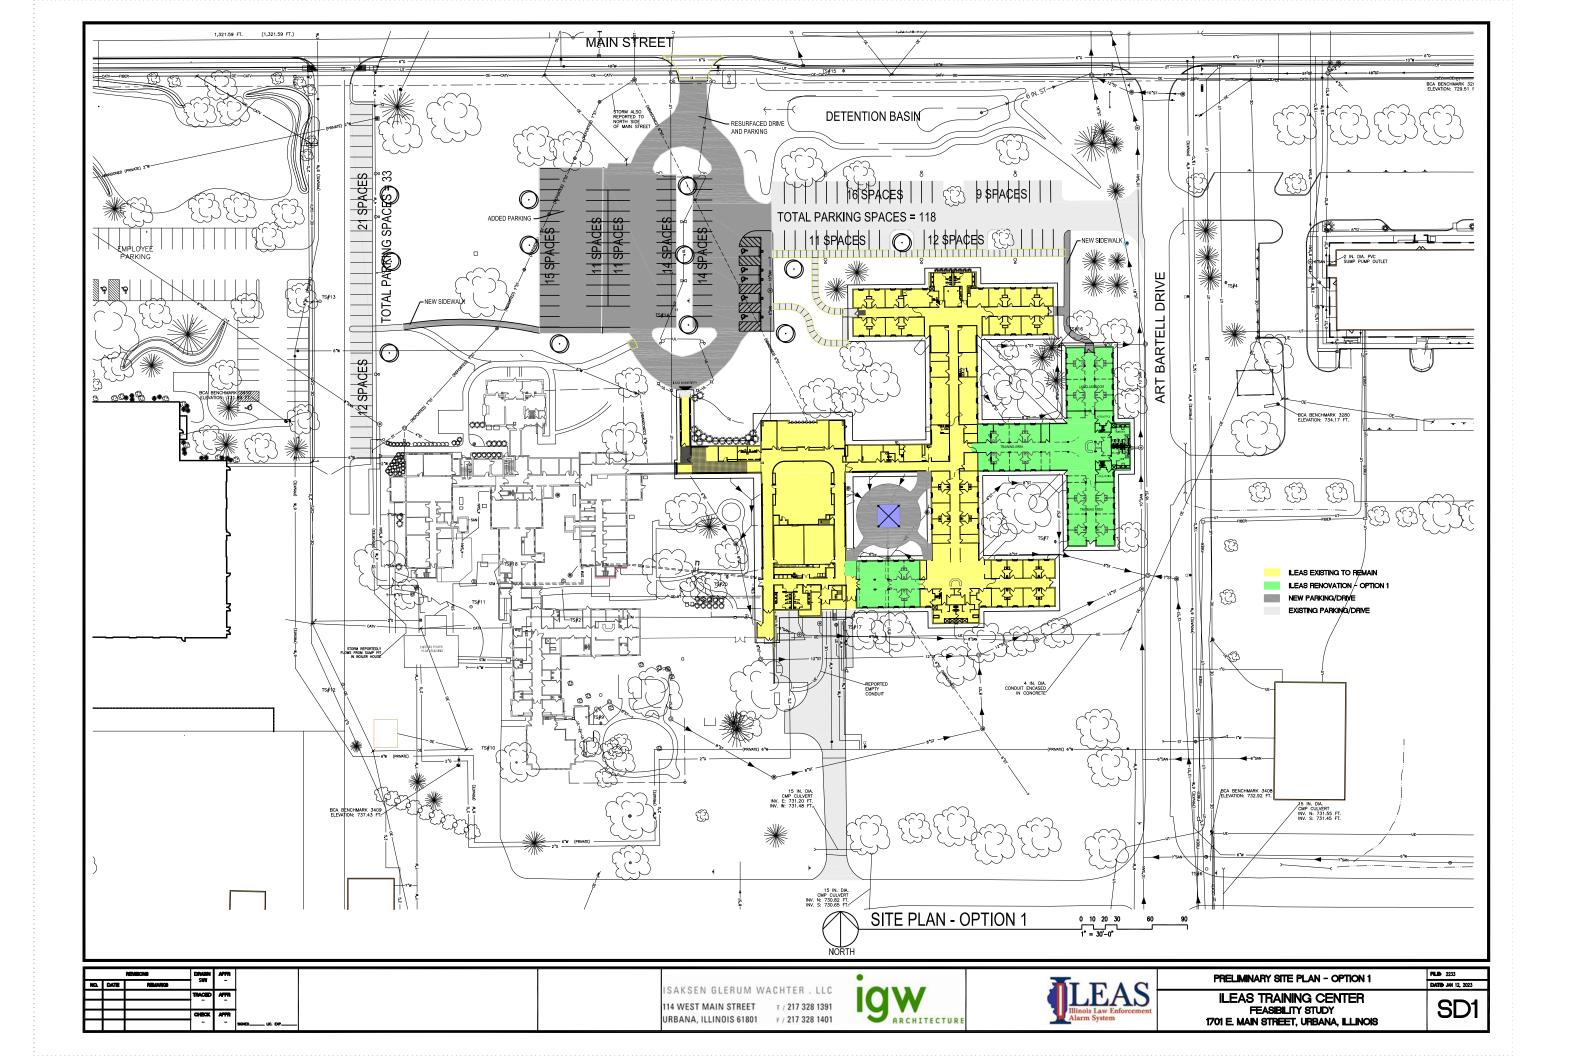

The scope of proposed site work includes the rehabilitation of existing parking areas along with a new 26 car parking lot addition to bring the total parking available up to the 151 spaces. Some additional 6" thick concrete sidewalk is added to provide access to parking on the west and to access the east ends of wings A and B. The clean-up of existing landscaping and hardscape within the west courtyard along with a covered structure to provide shade for outdoor activities is also included in the site work.