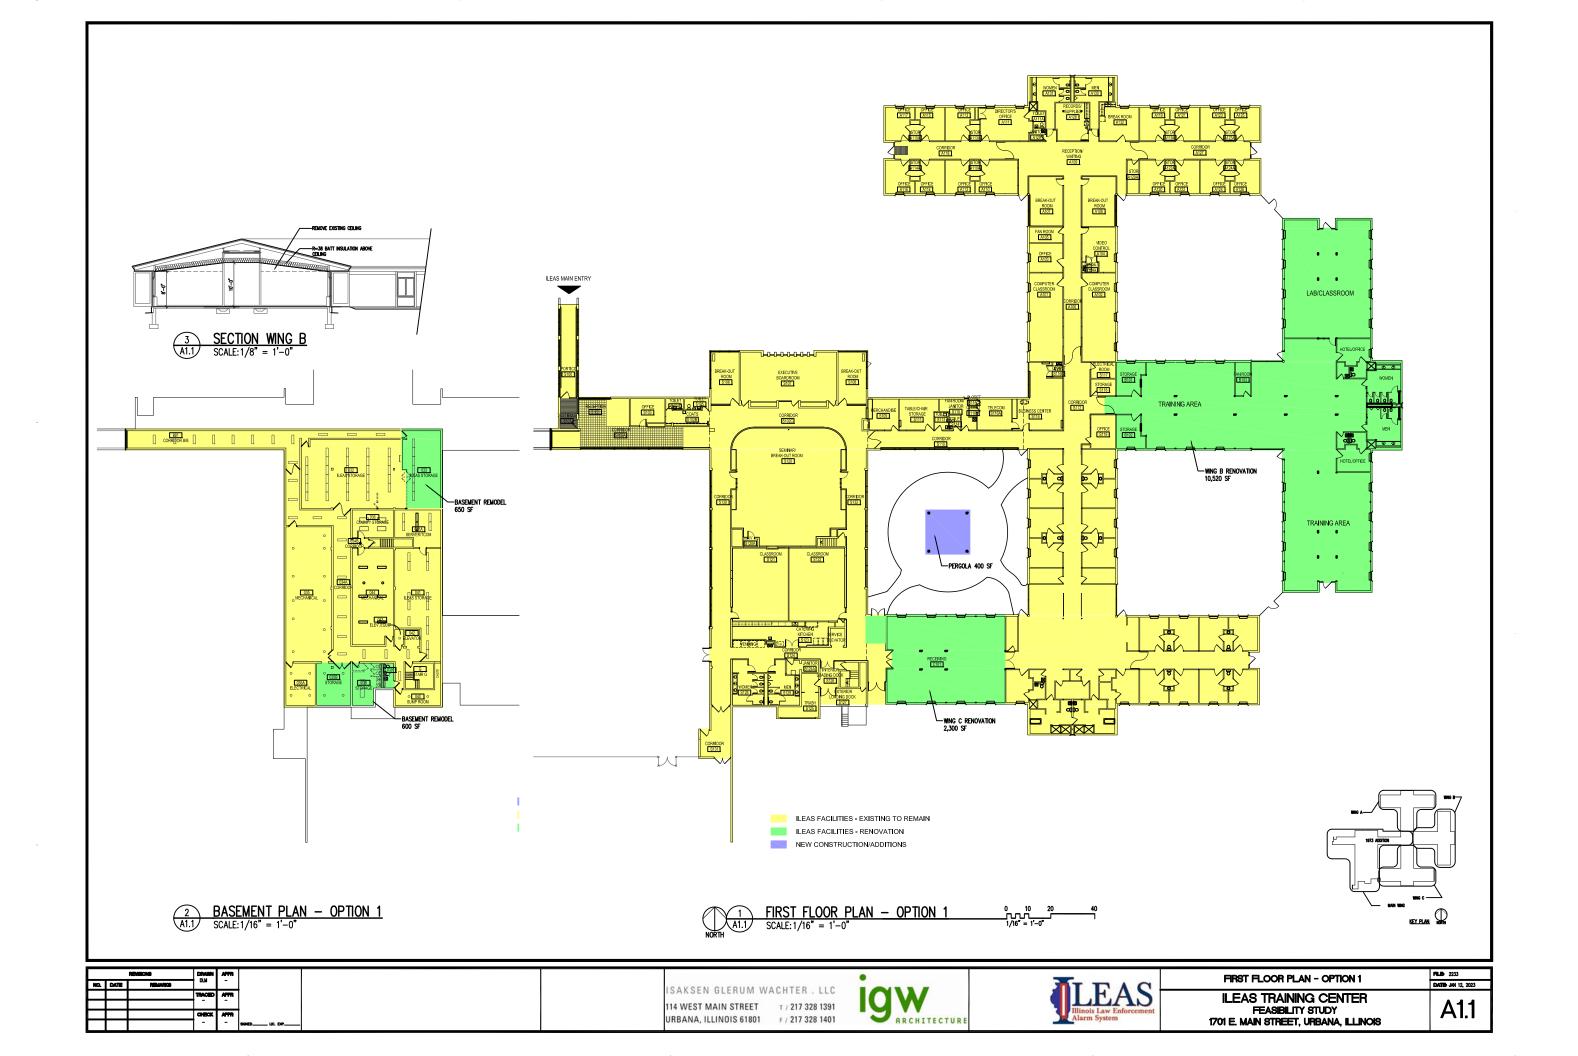

The scope of proposed building improvements will involve a full range of general, fire protection, plumbing, HVAC, and electrical work. In the 10,520 square foot wing B, the general work will include the selective demolition of existing doors, walls, floors, and ceilings as required for the reconfigured space and integration of new or revised mechanical and electrical systems and equipment. New walls, ceilings, doors and toilet partitions will be included as part of the remodeling with new finishes throughout. Wing B will primarily be opened to be used for tactical training along with a breakout classroom space and remodeled toilet facilities. Asbestos abatement will be required for the wing B renovation, and it is desirable to get the abatement completed for wing C at the same time.

It is planned that the existing 8-foot-tall ceilings in wing B be removed so the ceiling can be raised to provide additional height for tactical training. This will require replacement of many of the mechanical, electrical, plumbing and fire protection systems currently located above the ceilings. The existing ceilings also support the roof insulation so new insulation will also be required.

Also included will be the cleanup of existing basement areas including the old laundry room, generator space and locker rooms to provide better access and additional area for storage. A single-use toilet in the basement will be remodeled.